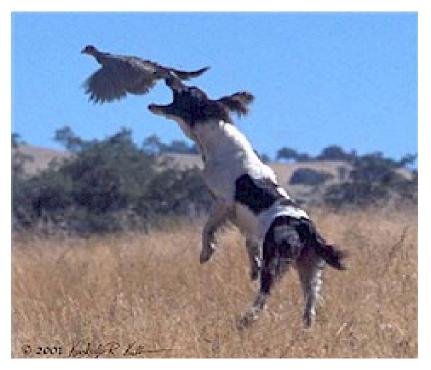

; EARS SET ON EYE LEVEL, LONG & FAIRLY WIDE

**SUBSTANCE**: MALES – 18-19" FEMALES – 17-18", WEIGHT IN PROPORTION

**PROPORTIONS**: RECTANGULAR, LENGTH FROM WITHERS SAME AS OR GREATER THEN HEIGHT

**Topline**: Level **Feet**: Round

**HEAD**: MUZZLE APPX. SAME LENGTH AS SKULL, DIVERGENT PLANES; NO EXCESSIVE FLEW; EARS SET ON EYE LEVEL, VINE LEAF SHAPED

**SUBSTANCE:** MALES & FEMALES – 17<sup>1</sup>/<sub>2</sub>-20<sup>1</sup>/<sub>2</sub>", WEIGHT 30-40 LBS.

**PROPORTIONS:** SQUARE

**TOPLINE:** SLIGHT SLOPE

**FEET**: HALFWAY BETWEEN CAT AND HARE

**HEAD**: MUZZLE 2/3<sup>RDS</sup> OF SKULL, TAPERS HORIZONTALLY & VERTICALLY; LIPS TIGHT AND DRY; EARS SET ABOVE EYE LEVEL, SHORT & TRIANGULAR



SPANIEL, ENGLISH SPRINGER



SPANIEL, WELSH SPRINGER



BRITTANY

## NOT REALLY A SPANIEL....



FLUSHING



POINTING