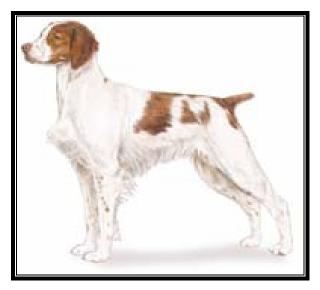

SPANIEL, ENGLISH SPRINGER

SPANIEL, WELSH SPRINGER

BRITTANY

**SUBSTANCE:** MALES & FEMALES – 17<sup>1</sup>/<sub>2</sub>-20<sup>1</sup>/<sub>2</sub>", WEIGHT 30-40 LBS.

**PROPORTIONS:** SQUARE

**TOPLINE:** SLIGHT SLOPE

**FEET**: HALFWAY BETWEEN CAT AND HARE

**HEAD**: MUZZLE 2/3<sup>RDS</sup> OF SKULL, TAPERS HORIZONTALLY & VERTICALLY; LIPS TIGHT AND DRY; EARS SET ABOVE EYE LEVEL, SHORT & TRIANGULAR