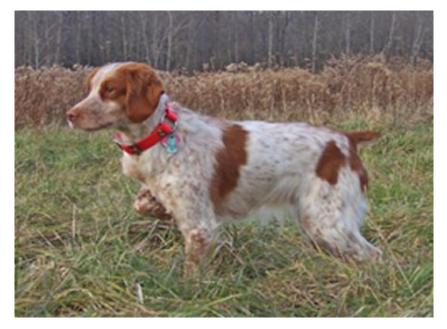

**SUBSTANCE:** MALES & FEMALES – 17<sup>1</sup>/<sub>2</sub>-20<sup>1</sup>/<sub>2</sub>", WEIGHT 30-40 LBS.

**PROPORTIONS:** SQUARE

**TOPLINE:** SLIGHT SLOPE

**FEET**: HALFWAY BETWEEN CAT AND HARE

**HEAD**: MUZZLE 2/3<sup>RDS</sup> OF SKULL, TAPERS HORIZONTALLY & VERTICALLY; LIPS TIGHT AND DRY; EARS SET ABOVE EYE LEVEL, SHORT & TRIANGULAR