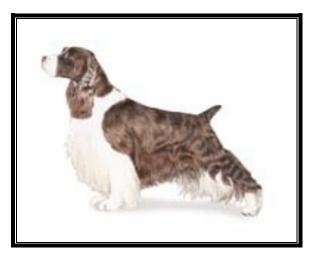

SPANIEL, ENGLISH SPRINGER

SPANIEL, WELSH SPRINGER

BRITTANY

## NOT REALLY A SPANIEL....

**SUBSTANCE**: MALES – 20", 50 LBS. FEMALES – 19", 40 LBS

**PROPORTIONS**: LENGTH SLIGHTLY GREATER THAN HEIGHT

**TOPLINE**: SLOPES GENTLY **FEET**: ROUND OR SLIGHTLY OVAL

**HEAD**: MUZZLE APPX. SAME LENGTH AS SKULL, APPX. PARALLEL PLANES; LIPS FULL, RATHER SQUARE; EARS SET ON EYE LEVEL, LONG & FAIRLY WIDE