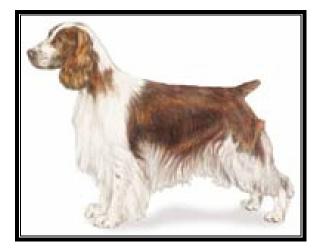

SPANIEL, ENGLISH SPRINGER

SPANIEL, WELSH SPRINGER

BRITTANY

**SUBSTANCE**: MALES – 18-19" FEMALES – 17-18", WEIGHT IN PROPORTION

**PROPORTIONS**: RECTANGULAR, LENGTH FROM WITHERS SAME AS OR GREATER THEN HEIGHT

**Topline**: Level **Feet**: Round

**HEAD**: MUZZLE APPX. SAME LENGTH AS SKULL, DIVERGENT PLANES; NO EXCESSIVE FLEW; EARS SET ON EYE LEVEL, VINE LEAF SHAPED